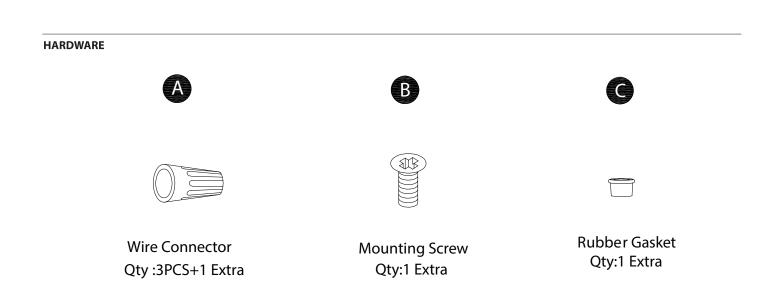

## **MOUNTING THE FIXTURE (Fig. 1)**

- 3. Remove the mounting screw (B) and rubber gasket(C) from the fixture, take down the mounting plate.
- 4. Secure the mounting plate to the junction box using the junction box screws.
  - Note: (i) using any other non-original-manufacturer provided junction box screw may result in safety issue;
    - (ii) The side of the mounting back plate marked "GND" must face out.

#### **COMPLETING THE INSTALLATION**

- 6. Secure the fixture to the mouting plate use the mounting screw (B) and rubber gasket(C).
- 7. To prevent moisture from entering the outlet box and causing a short, use clear caulking(i.e. indoor/outdoor silicone sealant) to outline the outside of fixture back plate where it meets the wall. Leave a space at the bottom to allow the moisture to escape (Fig. 3).