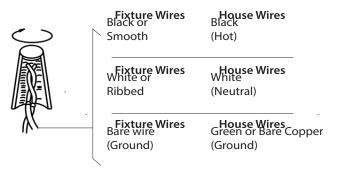

### **CONNECTING THE WIRES (Fig. 2)**

5. Connect the fixture's wires to the junction box wires as shown in Fig. 2 using wire connectors (A) provided. Ensure wire connectors are secure. Connect the fixture's ground wire to the ground in the junction box; this will be either a green wire or a bare copper wire. After fixture is wired to house wires, tuck wires carefully inside the junction box.