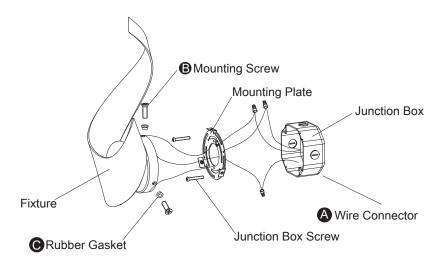

## **MOUNTING THE FIXTURE (Fig. 1)**

- 3. Remove the mounting screw (B) and rubber gasket(C) from the fixture, take down the mounting plate.
- 4. Secure the mounting plate to the junction box using the junction box screws.
  - Note: (i) using any other non-original-manufacturer provided junction box screw may result in safety issue;
    - (ii) The side of the mounting back plate marked "GND" must face out.

### **CONNECTING THE WIRES (Fig. 2)**

5. Connect the fixture's wires to the junction box wires as shown in Fig. 2 using wire connectors (A) provided. Ensure wire connectors are secure. Connect the fixture's ground wire to the ground in the junction box; this will be either a green wire or a bare copper wire. After fixture is wired to house wires, tuck wires carefully inside the junction box.

#### **COMPLETING THE INSTALLATION**

- 6. Secure the fixture to the mouting plate use the mounting screw (B) and rubber gasket(C).
- 7. To prevent moisture from entering the outlet box and causing a short, use clear caulking(i.e. indoor/outdoor silicone sealant) to outline the outside of fixture back plate where it meets the wall. Leave a space at the bottom to allow the moisture to escape (Fig. 3).