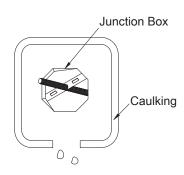

#### **COMPLETING THE INSTALLATION**

- 6. Secure the fixture to the mouting plate use the mounting screw (B) and rubber gasket(C).
- 7. To prevent moisture from entering the outlet box and causing a short, use clear caulking(i.e. indoor/outdoor silicone sealant) to outline the outside of fixture back plate where it meets the wall. Leave a space at the bottom to allow the moisture to escape (Fig. 3).

Fig.3 Sealing

Fig.2 Wiring

**Fig.4 Mounting Plate Dimensions** 

modernforms.com Phone (800) 526.2588 Fax (800) 526.2585 **Headquarters/Eastern Distribution Center** 44 Harbor Park Drive Port Washington, NY 11050 Central Distribution Center 1600 Distribution Ct Lithia Springs, GA 30122 Western Distribution Center 1750 Archibald Avenue Ontario, CA 91760