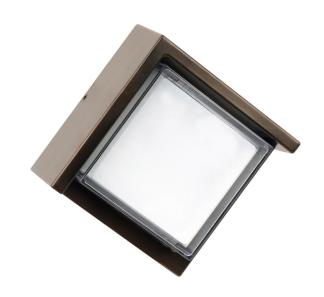

## 5 In. 8W Dusk To Dawn LED Wall Light, Bronze

## **Features**

- Durable 5-inch square security lighting to keep spaces well-lit and secure
- Built-in Dusk to dawn photocell sensor turns light on at dusk and off at dawn for convenience and energy savings
- Wet location rated suitable for use in open-air decks and patios, uncovered porches and walkways
- Ideal usage: Security Fixture