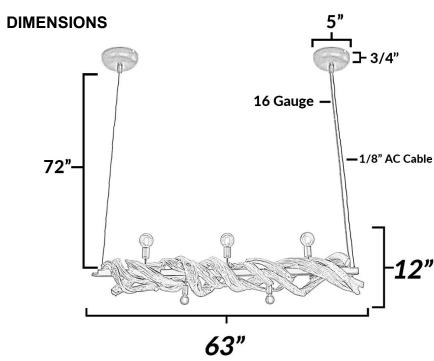

#### **DESCRIPTION**

Material: Natural Driftwood

Voltage: 120V Wattage: 60W Max

Socket Type: Medium Base

Bulb Socket Count: 5

Dimensions: 63" W x 12" H x 13.7" D