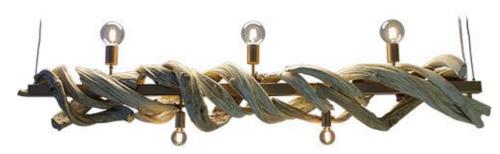

# WHITE WATER NATURAL DRIFTWOOD RUSTIC CHANDELIER

#### **DESCRIPTION**

Material: Natural Driftwood

Voltage: 120V Wattage: 60W Max

Socket Type: Medium Base

Bulb Socket Count: 5

Dimensions: 63" W x 12" H x 13.7" D