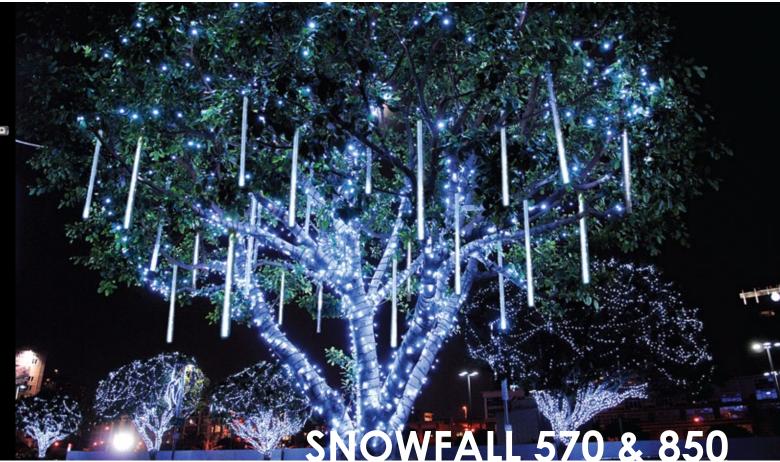

## SNOWFALL 570MM & 850MM

No other product has visual impact like Snowfall! Cool White LED lights that emulate falling snow in the night sky. The lights automatically randomize to create a stunning effect. Snowfall adds a whole new dimension to any décor project.