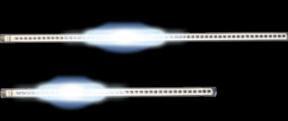

## SNOWFALL 570MM & 850MM

No other product has visual impact like Snowfall! Cool White LED lights that emulate falling snow in the night sky. The lights automatically randomize to create a stunning effect. Snowfall adds a whole new dimension to any décor project.

Close up of LEDs on 570 MM & 850 MM Snowfall Tube