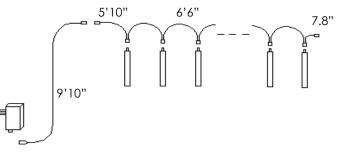

NUMBER OF LED: 40 LEDs (570MM) 60 LEDs (850MM) DIMENSIONS: 23" x 1' (570MM), 34" x 1" (850MM) WEIGHT: 5.6 oz (570MM), 10 oz (850MM) POWER CONSUMPTION: .5 watt per tube LIFE SPAN OF LED: 50,000-100,000 hours PROTECTION GRADE: IP44 CERTIFICATE: RoHs compliant (570MM) FC10762, IC10219, RoHs compliant (850MM) ADAPTOR: 6V, Plug in, 6 watts, 1000mA CABLES: Transparent MEASUREMENTS CABLES: Wall to adaptor - 0" Adaptor to first tube - 9'10" Between each tube - 6'6" In cable - 5'10" Out cable - 7.8" APPLICATION/USAGE: Indoor and Outdoor AVAILABLE IN: Box with 5 pieces