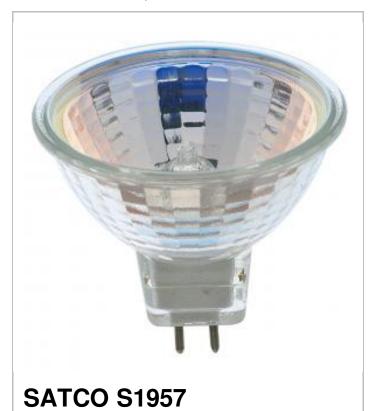

## Notes

20MR16/NSPESX

'uuuui 10.28.2020 00.08.0

| General      |                       |
|--------------|-----------------------|
| Status       | Active                |
| Watts        | 20                    |
| Volts        | 12V                   |
| Shape        | MR16                  |
| Filament     | C-8                   |
| Base         | Miniature 2 Pin Round |
| ANSI Base    | GU5.3/GX5.3           |
| Finish       | Clear                 |
| CCT (Kelvin) | 2900                  |
| Temperature  | Warm White            |
| CRI          | 100                   |
| Lumens       | 180                   |
| Beam Spread  | 9                     |
| Dimmable     | Yes - Dimmable        |
| Hours Rated  | 2000                  |
| Lamp Type    | MR                    |
| Technology   | Halogen               |

| Electrical |                   |
|------------|-------------------|
| Spot Type  | NSP - Narrow Spot |
| CBCP       | 2200              |
| Physical   |                   |

| Physical      |             |
|---------------|-------------|
| MOL           | 1.88        |
| MOD           | 2           |
| Lensed        | Lensed Lamp |
| Housing Color | Clear       |

| Additional Information |                         |
|------------------------|-------------------------|
| Additional Info        | UV Block                |
| Warranty               | Avg. Rated Hour Limited |

| Compliance                  |                                        |
|-----------------------------|----------------------------------------|
| Safety Listing              | Not Listed                             |
| Location Rating             | Damp                                   |
| Energy Star                 | No                                     |
| CEC Status                  | Non-Compliant                          |
| CEC Compliant<br>Substitute | S9491                                  |
| RoHS Compliant              | Yes                                    |
| SDS Sheet                   | Halogen Double Ended or Pin Based Lamp |