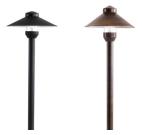

## Canopy Pathway and Area Light - In Black or Bronze - PASH112

## DESCRIPTION

Material: Cast Brass Voltage: 12V / 120V Socket Type: UL Certified JC Bi-Pin (E230758) Bulb Type: Bi-Pin Cluster Power Rating: 50w Max Mounting: Ground / Surface Fixture Weight: 2.12 lbs.

## **FINISHES**



Black Bronze

## **REDESIGNED FROM THE GROUND UP:**

This redesigned unit features a 2 stage design: the head unit and the stem. The head simply screws onto the top of the stem for easy installation and cuts down on maintenance time when it's time to change bulbs. Also, since the stem is compatible with all the mini PASH style landscape lights, if you decide to change styles, you don't have to install a brand new fixture; simply change the head of the landscape light and you can achieve a brand new look.



| ORDERING INFORMATIC | N           |            |
|---------------------|-------------|------------|
| PASH112             | VOLTAGE     | STEM HEIGH |
|                     | 12V<br>120V | 11"<br>17" |

| PASH112                              |  |
|-----------------------------------