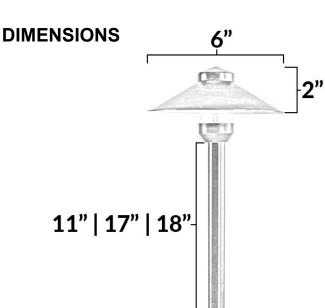

| ORDERING INFORMATIC | N           |            |
|---------------------|-------------|------------|
| PASH112             | VOLTAGE     | STEM HEIGH |
|                     | 12V<br>120V | 11"<br>17" |