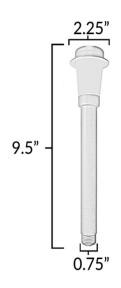

ni Area Light with Frosted Diffuser - N.S.C. - PAMT-KH1021

### **DESCRIPTION**

Material: Brass Voltage: 12V

Socket Type: UL Certified JC Bi-Pin (E230758)

Bulb Type: JC Bi-Pin Cluster Power Rating: 2.3w/Fixture Mounting: Ground / Surface Fixture Weight: 2.12 lbs







#### NO SPLICE CONNECTION

A system designed by a general contractor to empower homeowners to embrace their savvy ability to light up their own landscape without needing to bring in a professional.

Low voltage, 12v lighting connected with a plug and twist watertight IP68 rated seal. Add additional fixtures without worrying about extra cabling or looping at each fixture.

Tool free installation saves excessive labor and makes it simple for the average homeowner to personally update their own lighting.

## **DIMENSIONS**



#### ORDERING INFORMATION

| PAMT-KH1021 | FINISH |           |
|-------------|--------|-----------|
|             | GM     | Gun Metal |
|             | BRZ    | Bronze    |
|             | COP    | Conner    |

| PAMT-KH102                           | 1 |        |
|--------------------------------------|---|--------|
| Fixture Type:<br>Job Name:<br>Notes: |   | -<br>- |