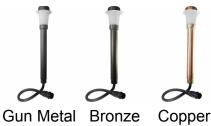

#### ORDERING INFORMATION

| PAMT-KH1021 | FINISH |           |
|-------------|--------|-----------|
|             | GM     | Gun Metal |
|             | BRZ    | Bronze    |
|             | COP    | Conner    |