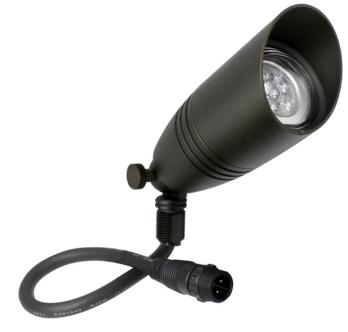

## 12V Outdoor Integrated LED Cast Brass Spotlight NSC - OSFL-2105-MAX

## **DESCRIPTION**

Material: Cast Brass

Voltage: 12V Socket Type: N/A

Power Rating: 2w, 4w, 6w, 9w

Color Temperature: 3000K Warm White

Beam Spread: 15°, 30°, 45°, 60° Mounting: Ground / Surface

## NO SPLICE CONNECTION

A system designed by a general contractor to empower homeowners to embrace their savvy ability to light up their own landscape without needing to bring in a professional.

Low voltage, 12v lighting connected with a plug and twist watertight IP68 rated seal. Add additional fixtures without worrying about extra cabling or looping at each fixture.