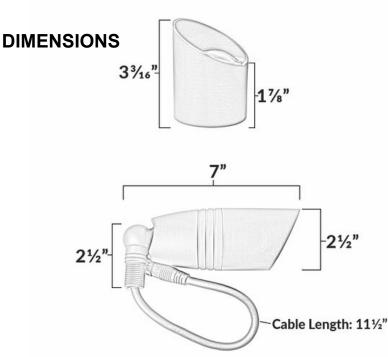

## 12V Outdoor Integrated LED Cast Brass Spotlight NSC - OSFL-2105-MAX

## **DESCRIPTION**

Material: Cast Brass

Voltage: 12V Socket Type: N/A

Power Rating: 2w, 4w, 6w, 9w

Color Temperature: 3000K Warm White

Beam Spread: 15°, 30°, 45°, 60° Mounting: Ground / Surface