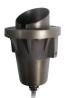

# Cast Brass In Ground Well Light with Glare Shield (NSC) - OIG-0002

## **DESCRIPTION**

Material: Cast Brass Voltage: 12V AC/DC

Socket Type: GU5.3 JC Bi-Pin

Bulb Type: MR16
Power Rating: 50w Max
Wiring: 8" N.S.C. 2-Pin Lead
Mounting: Surface Mounting Base

# **FINISHES**





**Brass** 

**Bronze** 

## NO SPLICE CONNECTION

A system designed by a general contractor to empower homeowners to embrace their savvy ability to light up their own landscape without needing to bring in a professional.

Low voltage, 12v lighting connected with a plug and twist watertight IP68 rated seal. Add additional fixtures without worrying about extra cabling or looping at each fixture.

Tool free installation saves excessive labor and makes it simple for the average homeowner to personally update their own lighting.

#### ORDERING INFORMATION

| OIG-0002 | FINISH |        |
|----------|--------|--------|
|          | RAW    | Brass  |
|          | BRZ    | Bronze |





| OIG-0002                       |
|--------------------------------|
| Fixture Type: Job Name: Notes: |