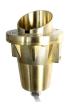

## **DESCRIPTION**

Material: Cast Brass Voltage: 12V AC/DC

Socket Type: GU5.3 JC Bi-Pin

Bulb Type: MR16
Power Rating: 50w Max
Wiring: 8" N.S.C. 2-Pin Lead
Mounting: Surface Mounting Base

# **FINISHES**

**Brass** 

**Bronze** 