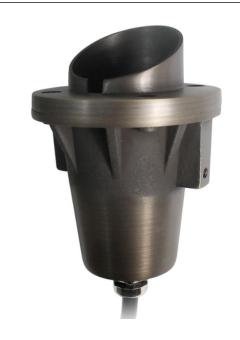

## **DESCRIPTION**

Material: Cast Brass Voltage: 12V AC/DC

Socket Type: GU5.3 JC Bi-Pin

Bulb Type: MR16
Power Rating: 50w Max
Wiring: 8" N.S.C. 2-Pin Lead
Mounting: Surface Mounting Base

# **FINISHES**

**Brass** 

**Bronze** 