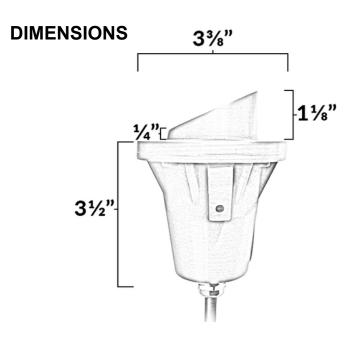

## **DESCRIPTION**

Material: Cast Brass Voltage: 12V AC/DC

Socket Type: GU5.3 JC Bi-Pin

Bulb Type: MR16
Power Rating: 50w Max
Wiring: 8" N.S.C. 2-Pin Lead
Mounting: Surface Mounting Base