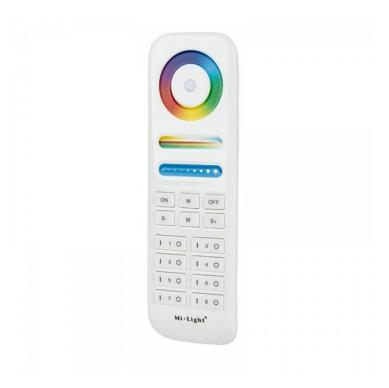

## MiLight LED RGB+Tunable White RF Remote - Color-Changing/Tunable White

Part Number: RGBCCT-MZ8-RF

## Features

- Works with RGB+tunable white LED controller
- Mode, CCT, saturation, brightness, and speed control
- Control up to 8 light zones
- 100' Range
- FCC Compliant

View more details