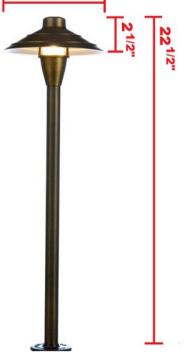

#### 1 x LED-PALD-SH037 Fixture

- 1 x Heavy Duty Generations Stake (12V only)
- 1 x 12V 2w LED Cool/Warm White JC-Bi-Pin LED Bulb
- 1 x Clear or Frosted Glass Diffuser

DIMENSIONS