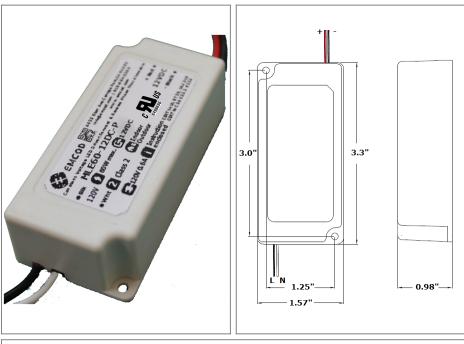

## Housing

The actual transformer 60W is encapsulated in the enclosure The enclosure is Plastic suitable for dry and damp location, fit in 4" junction box, IP20 rated

Enclosure Temperature does not exceed 95°C at 45°C ambient and fully loaded

Dimensions (inch): H = 1.57, W = 3.3, D = 0.98

Weight (LBs): 0.4