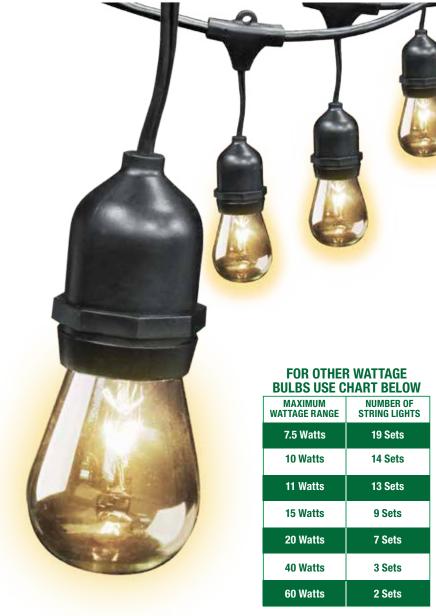

#### **Benefits**

- Connect up to 13 String Lights (with included 11 watt bulbs)
- Durable

MAXIMUM 1440 WATTS - ALL SETS COMBINED

### **Specifications**

| Item Number             | Total Length | Type of Cord Used | Input Line Voltage             |
|-------------------------|--------------|-------------------|--------------------------------|
| 72041                   | 30 feet      | 16/3 SJTW Cord    | 130                            |
| Types of Bulbs Included | Bulb Spacing | Socket Size       | Maximum Wattage                |
| 11 Watt S14             | 3 Feet       | E26               | 1440 Watts (all sets combined) |