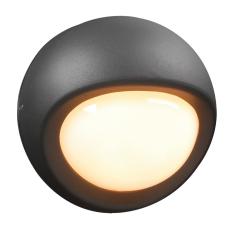

## **Product Description:**

This 1 Light Outdoor Fixture from the Sol Collection is like a big round moon providing an effortless light source. 7.5" high and wide this is a perfectly proportioned exterior fitting. Ideally placed on a wall where light of an evening is required and versatile enough for both home or commercial sites. Quality with an affordable price point, opal acrylic lens and flawless bronze finish.

## **Product Details:**

**Collection:** Sol

Manufacturer: PLC Lighting

SKU: 2114 BZ
Finish: Bronze
Application: Wet
Dimmable: Dimmable
Lens: Opal Acrylic
Lens: Opal Acrylic
Number Of Bulbs: 1

Watt: 60 Voltage: 120 Bulb Type: A19 (not included)