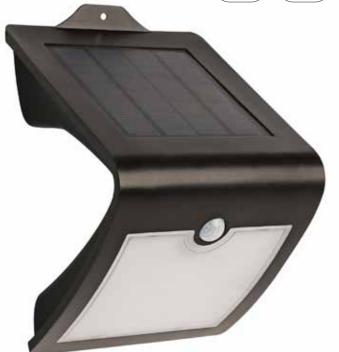

## Solar Powered LED Flood Light

## **Ideal For**

Outdoor Flood Light

## **Features**

- Bulit-in Motion and Dusk to Dawn Sensors
- Wall Mountable
- Replaceable Lithium-Ion Battery
- Solar Panel
- Backlit Light
- AUTO/ON/OFF Switch
- Integrated LEDs
- Non-glare LED Lighting
- Maintenance Free
- Even Light Distribution
- Wet Rated for Outdoor Use
- Battery Charge in 6-8 Hours on a Sunny Day
- Polycarbonate Lenses
- Black Finish
- 2 Year Warranty