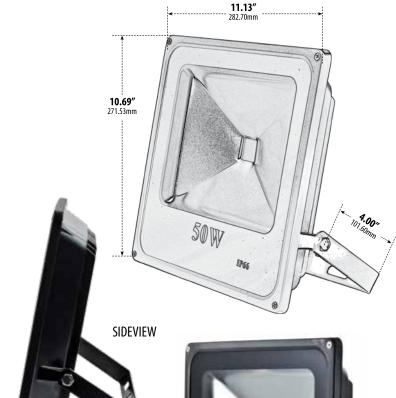

- Adjustable U-Shaped Bracket
- ► Available Color: Black, Verde Green
- ETL Approval Pending

Overall Dimensions: 10.69"H x 11.13"W x 6.00"D

Weight: 4.47 lbs

Approximate Wire Length: 12.00"

Box Dimensions:

12.63"L x 2.88"W x 11.31"H

50W

Swivel option available