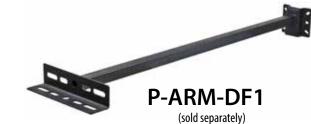

- Adjustable U-Shaped Bracket
- ► Available Color: Black, Verde Green
- ETL Approval Pending

Overall Dimensions: 10.69"H x 11.13"W x 6.00"D

Weight: 4.47 lbs

Approximate Wire Length: 12.00"

Box Dimensions: