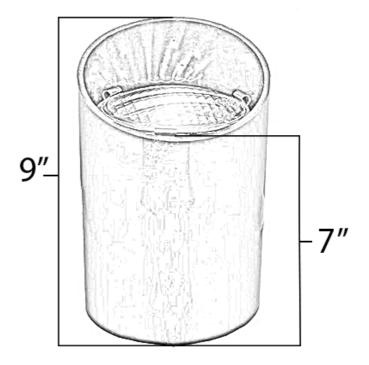

# 12V Reversible Composite In Ground Light

### **DESCRIPTION**

Material: ABS Composite/Brass

Voltage: 12V AC/DC

Socket Type: N/A - Terminal Leads

Wiring: 18" Lead Bulb Type: PAR36 Power Rating: 75w Max

Mounting: In Ground/Below Grade

Fixture Weight: 1.50 lbs



## **DIMENSIONS**



### **FINISHES**







**Raw Brass** 

**Black PVC Grill Bronze Brass** 

Raw Copper

# Ø: 5.5"

### **ORDERING INFORMATION**

| PG2450U | VOLTAGE COVER |     | LED BULB          |       |                                          |
|---------|---------------|-----|-------------------|-------|------------------------------------------|
|         | 12V           | PVC | PVC Grill         | CW12V | 12V 5.9W 500 Lumens Cool White 5000K LED |
|         |               | BRZ | Flat Brass Bronze | WW12V | 12V 5.9W 500 Lumens Warm White 2700K LED |
|         |               | BRS | Flat Raw Brass    |       |                                          |
|         |               | COP | Flat Raw Copper   |       |                                          |

PG2450U- \_\_\_- \_\_\_-Fixture Type:\_