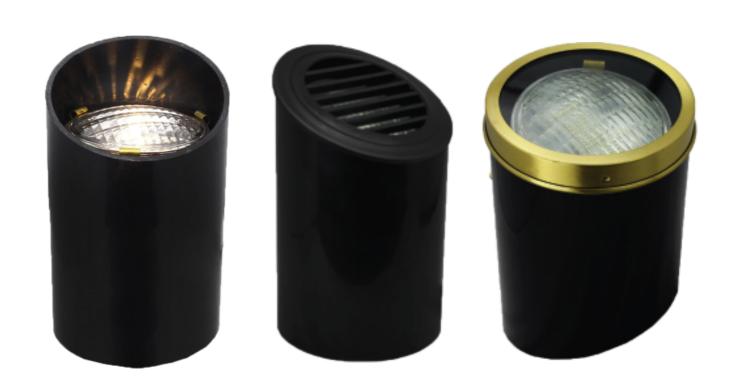

### **DESCRIPTION**

Material: ABS Composite/Brass

Voltage: 12V AC/DC

Socket Type: N/A - Terminal Leads

Wiring: 18" Lead Bulb Type: PAR36 Power Rating: 75w Max

Mounting: In Ground/Below Grade

Fixture Weight: 1.50 lbs

### **FINISHES**

**Raw Brass** 

**Black PVC Grill Bronze Brass** 

Raw Copper

### **ORDERING INFORMATION**

| PG2450U | VOLTAGE COVER |     | LED BULB          |       |                                          |
|---------|---------------|-----|-------------------|-------|------------------------------------------|
|         | 12V           | PVC | PVC Grill         | CW12V | 12V 5.9W 500 Lumens Cool White 5000K LED |
|         |               | BRZ | Flat Brass Bronze | WW12V | 12V 5.9W 500 Lumens Warm White 2700K LED |
|         |               | BRS | Flat Raw Brass    |       |                                          |
|         |               | COP | Flat Raw Copper   |       |                                          |