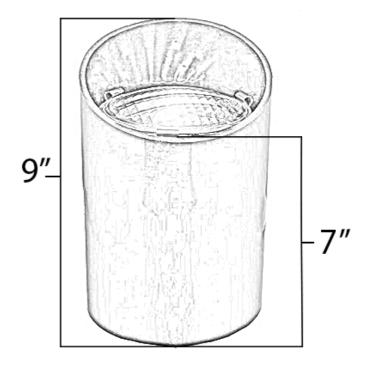

# 12V LED Reversible Composite In Ground Light

### **DESCRIPTION**

Material: ABS Composite/Brass

Voltage: 12V AC/DC

Socket Type: N/A - Terminal Leads

Wiring: 18" Lead Bulb Type: PAR36 Power Rating: 75w Max

Mounting: In Ground/Below Grade

Fixture Weight: 1.50 lbs



## **DIMENSIONS**



### **FINISHES**







Raw Brass

Black PVC Grill Bronze Brass

Raw Copper

# Ø: 5.5"

### **ORDERING INFORMATION**

| LEDG2450U | <b>VOLTAGE</b> | COVER |                   | LED BULB |                                          |
|-----------|----------------|-------|-------------------|----------|------------------------------------------|
|           | 12V            | PVC   | PVC Grill         | CW12V    | 12V 5.9W 500 Lumens Cool White 5000K LED |
|           |                | BRZ   | Flat Brass Bronze | WW12V    | 12V 5.9W 500 Lumens Warm White 2700K LED |
|           |                | BRS   | Flat Raw Brass    |          |                                          |
|           |                | COP   | Flat Raw Copper   |          |                                          |

F