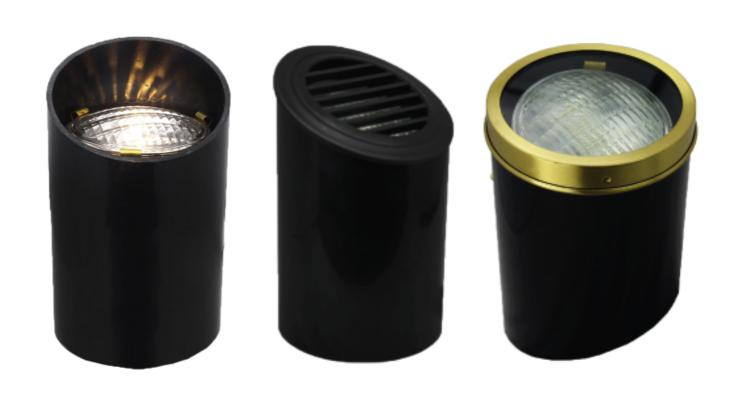

### **DESCRIPTION**

Material: ABS Composite/Brass

Voltage: 12V AC/DC

Socket Type: N/A - Terminal Leads

Wiring: 18" Lead Bulb Type: PAR36 Power Rating: 75w Max

Mounting: In Ground/Below Grade

Fixture Weight: 1.50 lbs

### **FINISHES**

Raw Brass

Black PVC Grill Bronze Brass

Raw Copper

### **ORDERING INFORMATION**

| LEDG2450U | <b>VOLTAGE</b> | COVER |                   | LED BULB |                                          |
|-----------|----------------|-------|-------------------|----------|------------------------------------------|
|           | 12V            | PVC   | PVC Grill         | CW12V    | 12V 5.9W 500 Lumens Cool White 5000K LED |
|           |                | BRZ   | Flat Brass Bronze | WW12V    | 12V 5.9W 500 Lumens Warm White 2700K LED |
|           |                | BRS   | Flat Raw Brass    |          |                                          |
|           |                | COP   | Flat Raw Copper   |          |                                          |