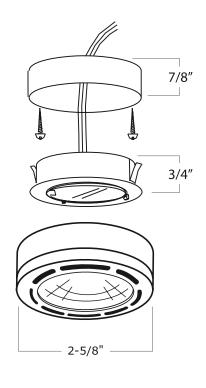

#### **DESCRIPTION**

- Die-cast aluminum body
- May be mounted recessed or surface (mounting ring supplied)
- Includes 12" wire leads and connector
- Ceiling opening is 2-1/8"

# DIMENSION

| SPECIFIED BY: | TYPE: | JOB NAME: |
|---------------|-------|-----------|
|               |       |           |
|               |       |           |