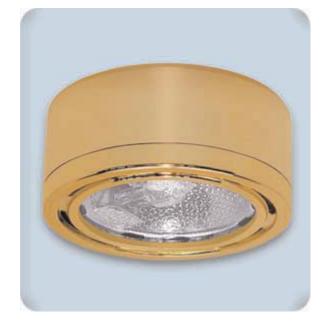

#### **DESCRIPTION**

- Die-cast aluminum body
- May be mounted recessed or surface (mounting ring supplied)
- Includes 12" wire leads and connector
- Ceiling opening is 2-1/8"

#### **LAMP**

• (1) 20W 12V JC Lamp (included)

### **AVAILABLE FINISH**

**SN** Satin Nickel

**PB** Polish Brass

WH White

**BK** Black

**CH** Chrome

| CPH1 - |       | -   |
|--------|-------|-----|
|        | COLOR | QTY |
| NOTE:  |       |     |
|        |       |     |